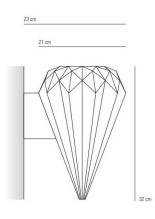

#### PRODUCT SPECIFICATION

Light Source:1x E27 60W max. (excluded)IP Code:20Dimming:Dimmable via mains phase dimmingDimensions:Height: 32cmm<br/>Depth: 21cm