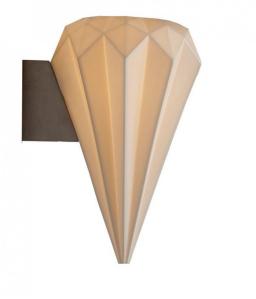

## **Original BTC Hatton 3 Wall Light**

David

Village Lighting

The Hatton 3 wall light from Original BTC includes a decorative bone china shade with a steel wall mounting bracket. The Hatton 3 wall light's bone china shade has a semi translucent glow and casts a warm, ambient pool of light perfect for cosy living areas and as a bedside table lamp.

Original BTC have created the <u>Hatton collection</u> of lighting products which have intricate bone china shades and are available in other suspension forms and table, floor and wall lamps . Original BTC use highly skilled and labour intensive processes in their factory in Stoke-On-Trent and bone china is transformed into multi faceted, symmetrical, gem-like forms.