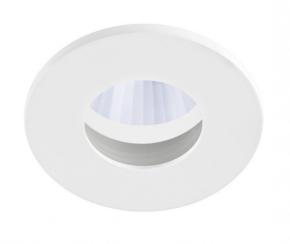

## PRODUCT DESCRIPTION

Light Attack Seal Recessed Downlight.

IP65 rated recessed downlighter suitable for areas exposed to moisture and is ideal for use in exterior soffits, wet areas around pools and even in showers.

High-quality die-cast bezel with Pyrex safety glass protection cover

. Bezel is matt chrome .

LED

Lamp: GU10 7.2 Watt LED, dimmable warm white