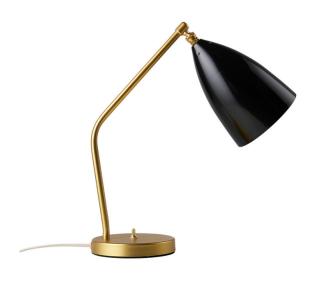

## **Gubi Grashoppa Task Table Lamp**

The Gräshoppa Table Lamp, designed by Greta M. Grossman in 1947, epitomises her playful yet functional design ethos. Its tubular brass stand supports an elongated conical shade, which is mounted on a ball joint for easy adjustment. This ensures glarefree, directional light, making it perfect for desks or bedside

The Gräshoppa Table Lamp is as much a decorative object as it is a functional light source. Its compact size and elegant design make it ideal for home offices, living room side tables, or even hotel bedside settings. Available in 4 sophisticated finishes, this lamp complements interiors that value both practicality and style.