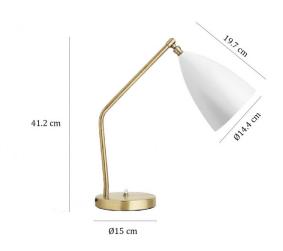

#### PRODUCT SPECIFICATION

Light Source: 1 x Max E14 30W (Excluded)

IP Code:

Dimming:

Integrated on/off switch on the product.

Dimensions: Shade: Ø14.4cm

> Shade Height: 19.7cm Height: 41.2cm

Base: Ø15cm