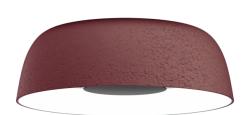

## Marset Djembe LED Ceiling Light

The stone-like exterior is available in four different colour finishes: red, grey, white, and sky blue. The stone effect creates the perception of great weight which is then paired with the large size of the lamps. This large volume and hardy exterior is then in juxtaposition with the spacious smooth white interior that creates a high-quality light ideal for any setting.