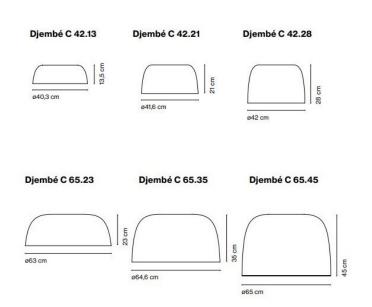

#### PRODUCT SPECIFICATION

**Light** Size: 42.13 & 42.21 & 42.28: 21.7W, 2700K, 955

Source: Lumens

Size: 65.23 & 65.35 & 65.45: 28.5W, 2700K,

1843 Lumens

IP Code: 20

Dimming: Dimmable via phase cut dimming, leading and

trailing edge.

Dimensions: 42.13: 40.3cm x 13.5cm

**42.21:** 41.6cm x 21cm **42.28:** 42cm x 28cm **65.23:** 63cm x 23cm **65.35:** 64.6cm x 35cm **65.45:** 65cm x 45cm