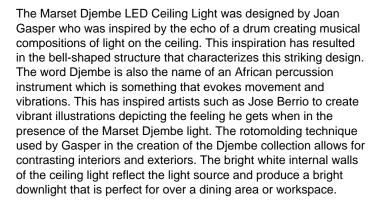

# Marset Djembe LED Ceiling Light

David Village Lighting

SOURCE: https://www.davidvillagelighting.co.uk/product/Marset-Djembe-LED-Ceiling-Light/19420

## Marset Djembe LED Ceiling Light

The stone-like exterior is available in four different colour finishes: red, grey, white, and sky blue. The stone effect creates the perception of great weight which is then paired with the large size of the lamps. This large volume and hardy exterior is then in juxtaposition with the spacious smooth white interior that creates a high-quality light ideal for any setting.