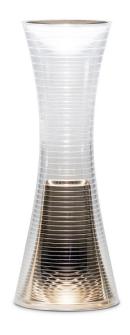

## Artemide Come Together Portable Lamp

The Artemide Come Together Portable Lamp was designed by Carlotta de Bevilacqua and is an innovative lighting solution. Equipped with modern LED technology, the Come Together has a rechargeable battery that lasts up to 16 hours, and due to its compact size, this portable lamp can be moved from room to room as you need it. A perfect addition to dining tables, reading nooks, on a shelf or sideboard and even in your bedroom.

The Come Together Portable Lamp also offers 3 varying light outputs, which can be chosen by sliding a switch at the base. This allows you full control over the illumination and ensures you can easily adjust it when needed to suit your needs. This contemporary lighting solution is available in three sleek finishes: Copper, Aluminium or White, all of which can adapt to a variety of interiors and personal styles.