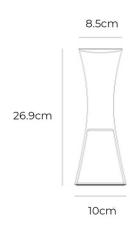

#### PRODUCT SPECIFICATION

Light Source: 3.6W, 2700K, 240 Lumens

IP Code: 20

**Dimming:** Integrated dimmer on the product.

Dimensions: Base: Ø10cm

Height: 26.9cm