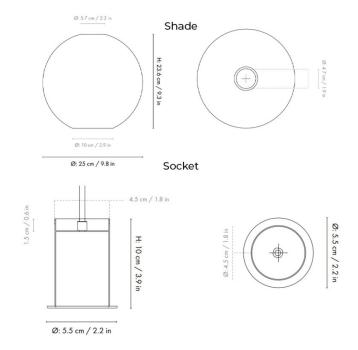

#### PRODUCT SPECIFICATION

Light Source: 1 x Max 13W LED E27 (Excluded)

IP Code: 20

Dimmable via mains phase dimming

**Dimming: Dimensions:** 

Socket Height: 10cm Socket: Ø5.5cm Shade Height: 23.6cm Shade: Ø25cm

Cable Length: 300cm