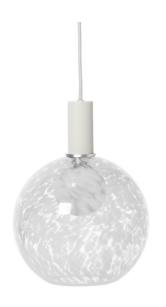

## Ferm Living Collect Low Socket **Pendant Glass Sphere**

The Ferm Living Collect Low Socket Pendant Glass Sphere is a refined yet versatile lighting solution, designed as part of the modular Collect Lighting series. Featuring a perfectly rounded opal glass sphere, this pendant casts a gentle and even glow, ideal for creating a cosy and inviting atmosphere in residential and commercial spaces alike.

The low socket design keeps the shade closer to the ceiling, making it particularly suited for rooms with standard or lower ceiling heights. The contrast between the smooth opal glass and the structured metal socket, available in various finishes. enhances its timeless appeal. Complete with a 3-metre fabriccovered cord, a coordinating ceiling canopy, and a decorative ring, this pendant light is a sleek addition to dining areas, bedrooms, and living spaces.