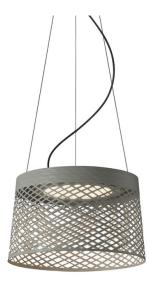

## Foscarini Twiggy Grid LED Pendant Light

The Twiggy Grid pendant light is a linear design combined with the strong flexibility which characterises the formal elegance and sophistication of the <u>Foscarini Twiggy collection</u>. Emitting a downward, diffused light this pendant works wonderfully hanging over tables, providing a functional and needed illumination.

With an IP44 rating, the Twiggy Grid LED pendant can be used outdoors, casting luminous light and providing a modern aesthetic to exteriors. The integrated LED light source also makes it energysaving and long-lasting, perfect for outdoor spaces such as patios, porches and balconies to light up the area as the night sky draws in.