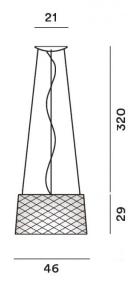

### PRODUCT SPECIFICATION

Light Source: 31W, 2700K, 2010 Lumens

IP Code: 44-65 Dimming: Dimmable via mains phase dimming. Dimensions: Shade: Ø46cm Shade Height: 29cm Ceiling Rose: Ø21cm

Cable Length: 320cm