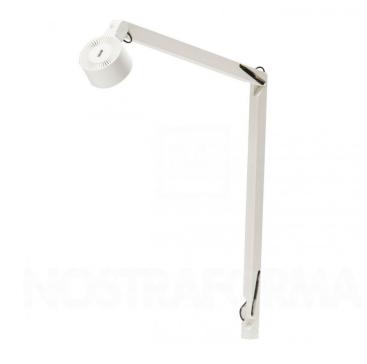

# Wastberg W127 Winkel LED P2 Table Lamp

SOURCE: https://www.davidvillagelighting.co.uk/product/Wastberg-W127-Winkel-LED-P2-Table-Lamp/19362

## Wastberg W127 Winkel P2 Table Lamp

The W127 Winkel P2 Table Lamp is one of Wastberg's awardwinning task lights, curated to prove sturdy lamps don't require wood or metal to be high quality. With an integrated pin base, the P2 Table Lamp can be mounted into your desk in order to save space in your workspace.

This table lamp features Wastberg's highly efficient anti-glare protection, that guarantees no loss of light. Built around a COB LED, it is a well thought out, engineered lighting solution perfect for any desk or workspace. The lamp's arms are solid biopolyamide, with the power cord and spring attached to the exterior, fully visible; this arm and construction provides flexibility whilst remaining stable.

Equipped with a seamless dimmer that is

operated by an IR-switch.

Dimensions: 40.2cm arm lengths

7.2cm shade width 4cm pin length 200cm cable length