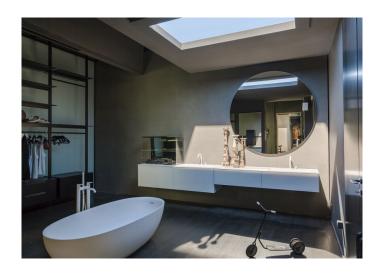

Their unique CoeLux lighting systems reproduce the true effect of natural sunlight entering through the opening in the integrated ceiling, with a realistic sun perceived at infinite distance surrounded by a clear deep blue sky.?

Objects shine in the exceptional light casting sharp sky-blue shadows.

"CoeLux lighting systems reproduce a virtual experience of the sun and sky; especially in a below-ground environment, the effect is so powerful that it may radically change our perception of reality. It allows us to rediscover natural light in the real world in a totally new and surprising way".???