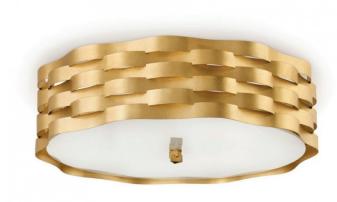

## Porta Romana Weave Large Ceiling MCL59L

LA5614

SOURCE: https://www.davidvillagelighting.co.uk/product/porta-romana-weave-large-ceiling-mcl59l/19356

## PRODUCT DESCRIPTION

Porta Romana Weave Large Ceiling MCL59L.

A delicate interwoven lattice of metal work sets th

A delicate interwoven lattice of metal work sets this ceiling mount apart from any other. Perfect for hallways and low ceilings Weave emits a sophisticated glow of light through a frosted perspex diffuser.

Prices start at £2976

Available finishes: 1 New Gold/2 New Silver

CONSTRUCTED FROM
Steel with decorative finish and perspex