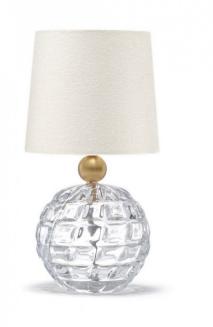

### **PRODUCT DESCRIPTION**

Porta Romana Trinket Table Lamp GLB78. Fusing exquisite honeycombed glass with a brass accent, light reflects from each facet of this petite glass sphere table lamp.

David

Village Lighting

Finishes available: /1 Clear with Brass /2 Nickel spinning

(Pictured finish:) Clear with Brass spinning with Chalk linen shade

### **PRODUCT SPECIFICATION**

**IP Code:** 20

Dimensions: APPROXIMATE HEIGHT 230mm WITH SHADE 357mm WIDTH 150mm WITH SHADE 178mm SHADE DIMENSIONS 178mm x 152mm x 165mm