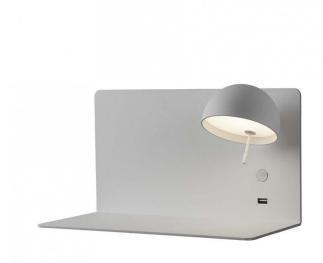

## **Bover Beddy A/03 LED Wall Light**

The Beddy A/03 LED Wall Light was designed by Danos Salgados for Bover as part of the Beddy collection, and is the perfect combination of sleek modern design and incredible functionality. The well balanced design features an adjustable shade that sits on either the left or right hand side of the design depending on what works best for your space. No matter which side you choose, the integrated LED emits a glare free and warm glow, ensuring an ambient light output which is perfect for spaces that aim to provide a calming atmosphere.

Similar to the Beddy A/02, the A/03 also boasts a built in table and an integrated USB port, once again making making it a perfect spot to charge your phone or other electronics. The Beddy A/04 is a more diverse addition to the Beddy collection; although still perfect for next to your bed, it can also be incredibly useful in living rooms, work spaces and even commercial spaces such as cafes and coffee shops.