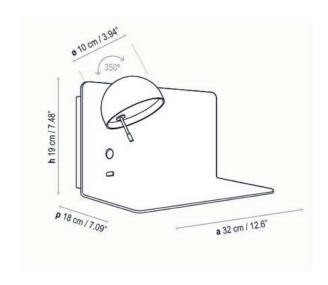

#### PRODUCT SPECIFICATION

Light Source: 4.2W, 2700K, 475 Lumens

IP Code: 20

Dimensions: Shade: Ø10cm

Height: 19cm Width: 32cm Depth: 18cm