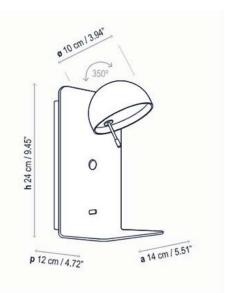

#### **PRODUCT SPECIFICATION**

| Light Source: | 4.2W, 2700K, 475 lumens                                    |
|---------------|------------------------------------------------------------|
| IP Code:      | 20                                                         |
| Dimming:      | Integrated on/off switch on the product.                   |
| Dimensions:   | Shade: Ø10cm<br>Height: 24cm<br>Depth: 12cm<br>Width: 14cm |