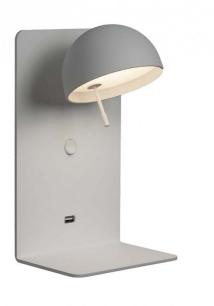

# Bover Beddy A/02 LED Wall Light

SOURCE: https://www.davidvillagelighting.co.uk/product/Bover-Beddy-A02-LED-Wall-Light/19330

## Bover Beddy A/02 LED Wall Light

Designed by Danos Salgados, the Bover Beddy A/02 LED Wall Light is an evolution of the A/01. Still featuring the sleek and minimalistic design and slender frame, but with a built in shelf and USB port to further enhance the functionality. The built in shelf can hold up to 2kgs, making it a perfect spot to rest your phone, especially with the USB port which can charge your electronics whilst the lamp is in use. Salgados understands the important of functionality and ensures that every feature of his designs provides a function.

The Beddy A/02 is a beautiful addition to minimalistic spaces and can reach its full potential next to your bed, the adjustable shade provides a directional light, whilst the integrated LED ensures a warm light diffusion - overall making the A/02 an exceptional reading lamp. The adjustable shade can be manoeuvred via the built in handle attached to the diffuser.