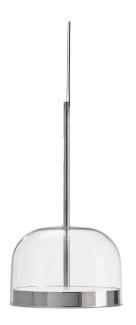

## Fontana Arte Equatore LED Pendant Light

The Fontana Arte Equatore LED Pendant Light reimagines the traditional glass-shade lamp with a strikingly modern and innovative design. Suspended by fine steel cables, its transparent glass shade is elegantly paired with a central metal band that houses two LED light sources. These luminous discs, positioned at the "equator" of the lamp, diffuse light both upward and downward, creating a warm, even glow. The result is a visually captivating illumination that softly highlights the surrounding space while casting a magical ambient light across the glass shade.