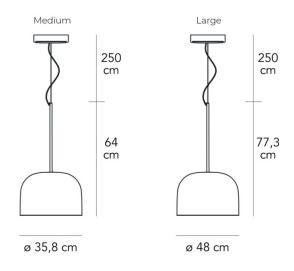

#### PRODUCT SPECIFICATION

Light Source: Medium: 40W, 2700K, 4500 Lumens

Large: 60W, 2700K, 6600 Lumens

IP Code: 20

**Dimming:** Dimmable via mains phase dimming.

Dimensions: Medium:

Height: 64cm Width: 35.8cm

Large:

Height: 77.3cm Width: 48cm

Cable length: 250cm