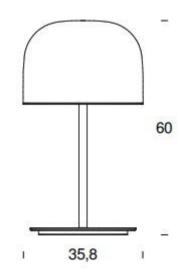

#### PRODUCT SPECIFICATION

Light Source: 40W, 2700K, 4500lumens

IP Code: 20

**Dimming:** In-line dimmer included on cable.

Dimensions: 60cm height

For all sales and technical enquiries, please contact:

+44 (0)114 263 4266