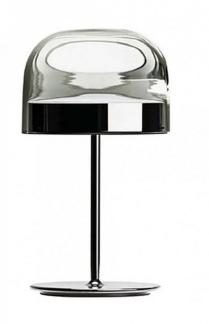

# Fontana Arte Equatore LED Table - Large

SOURCE: https://www.davidvillagelighting.co.uk/product/fontana-arte-equatore-led-table---large/19321

#### PRODUCT DESCRIPTION

Fontana Arte Equatore Table - Large.

Equatore is a contemporary reinterpretation of the classic lamp with a glass shade. While the traditional abat-jour uses the shade to contain the light source within, in this family of lamps the shade is paradoxically and suggestively empty, with the light being generated by two luminous discs placed inside a central metal band, visible on the shade, that evokes the line of the equator.