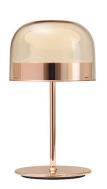

## Fontana Arte Equatore LED Table Lamp

Equatore is a contemporary reinterpretation of the classic lamp with a glass shade. While the traditional abat-jour uses the shade to contain the light source within, in this family of lamps the shade is paradoxically and suggestively empty, with the light being generated by two luminous discs placed inside a central metal band, visible on the shade, that evokes the line of the equator.

#### PRODUCT DESCRIPTION

Designer: Gabriele and Oscar Buratti