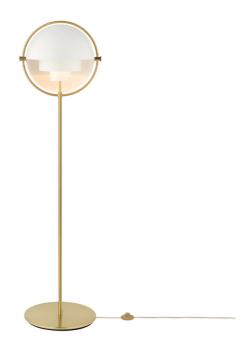

## **Gubi Multi-Lite Floor Lamp**

A sophisticated addition to any interior, the Gubi Multi-Lite Floor Lamp is a sculptural masterpiece designed by Louis Weisdorf in 1972. It epitomises the golden era of Danish design with its sleek frame and rotational quarter-sphere shades that allow light to be directed upwards, downwards, or asymmetrically. The timeless design transforms the lamp into a functional work of art, offering endless versatility.

The floor lamp features a sturdy metal ring that anchors the shades and is available in elegant brass or chrome finishes. Choose from several curated colours to complement your décor. Whether placed beside a sofa, in a reading nook, or as a statement piece in a corner, the Multi-Lite Floor Lamp creates distinct lighting zones while exuding mid-century charm.