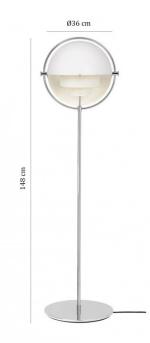

#### PRODUCT SPECIFICATION

Light Source: 1 x Max 42W E27 (Excluded)

IP Code: 20

**Dimming:** In-line on/off switch included on cable.

Dimensions: Shade: Ø36cm

Height: 148cm

Cable Length: 200cm

For all sales and technical enquiries, please contact: