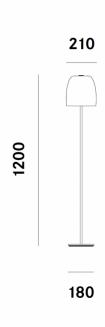

#### PRODUCT SPECIFICATION

Light Source: 1 x G9 LED (excluded) IP Code: 20 Dimensions: Ø21cm shade 120cm height Ø18cm base