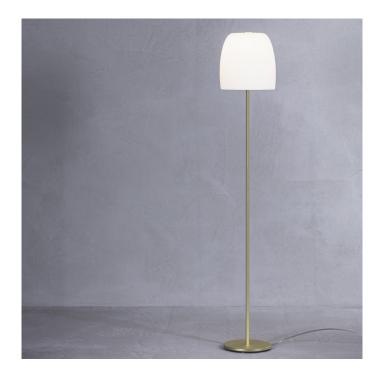

## Notte Floor Lamp by Prandina

The Notte Floor lamp is part of the <u>Prandina Notte collection</u>, a range that represents the design ethos of Prandina. The lampshade is made from blown opal glass, diffusing the light to emanate a welcoming and soft glow. The body is made from metal in 2 different finishes so you can choose the right flourish for your space. This floor lamp is best suited in lounges, reception areas and dining rooms and can be used in domestic and commercial settings.

The Notte floor light is a stylish and elegant lamp that uses classic lines and design ideals whilst maintaining a contemporary edge. You can also match this light with the Prandina table lamp to have a room inspired by Prandina.

#### PRODUCT SPECIFICATION

Light Source: 1 x G9 LED (excluded) IP Code: 20 Dimensions: Ø21cm shade 120cm height Ø18cm base