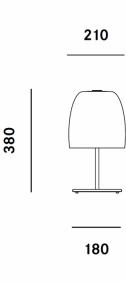

#### **PRODUCT SPECIFICATION**

Light Source: 1 x G9 LED (excluded) IP Code: 20 Dimensions: Ø21cm shade 38cm height Ø18cm base