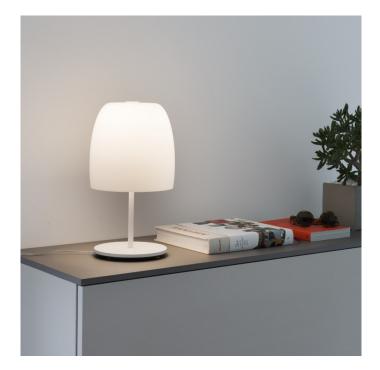

## Prandina Notte T1 Table Lamp

## Notte Table Lamp by Prandina

The Notte table lamp is an elegant and modern light that is made from lovely opal glass and metal structure. The lampshade beautifully diffuses the light, producing a nice, warming glow that will create a cosy atmosphere. The body of the lamp comes available in a Heritage Brass finish, which makes the table lamp more classic in look or in a Matt White finish which has a more contemporary effect.

Suitable for homes and offices, the Notte table light is best suited for lounge areas, desks and reception rooms either as an ambient light or a subtle reading light. Match with other lights from the <u>Prandina Notte collection</u> to have a consistent lighting scheme in your space.