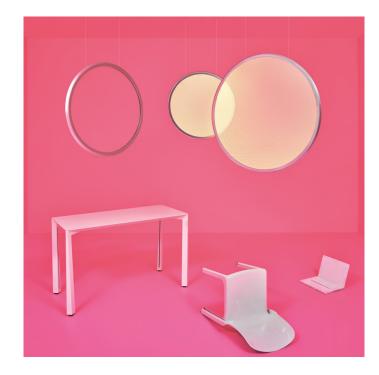

Dimensions: Vertical 70 - Ø70cm, 110-210cm cord Vertical 100 - Ø100cm, 140-240cm cord Vertical 140 - Ø140cm, 180-280cm cord

Designer: Ernesto Gismondi

## **Discovery Vertical by Artemide**

Discovery Vertical lights are the ingenious design of Ernesto Gismondi, founder of the Studio Artemide S.a.s., from which the Artemide Group was formed. Discovery Vertical is an immaterial light, almost absent and unobtrusive. The light is comprised of an aluminium rim, hosting the LED strips that in turn project light into a transparent PMMA surface. The light only becomes perceptible when switched on, and the central surface is outlined by the light. A magical transition between a fully transparent and clear central surface that becomes a beam of light in a uniform way. The suspension is available in three sizes with a diameter choice of 70cm, 100cm or 140cm. Discovery Vertical is a sibling to the <u>Discovery suspension</u>, which lies flat, hanging from the ceiling. This suspension is also available in an <u>App Compatible</u> version, fully controlled via the Artemide App.