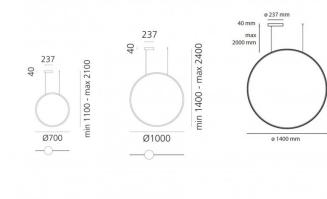

Dimensions: Vertical 70 - Ø70cm, 110-210cm cord Vertical 100 - Ø100cm, 140-240cm cord Vertical 140 - Ø140cm, 180-280cm cord

Designer: Ernesto Gismondi