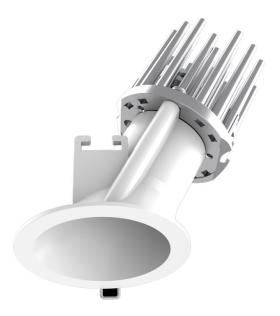

## Light Attack Rap-D Directional Downlight

This downlight provides outstanding performance for both ambient lighting and a wall washing effect when fitted with asymmetric optical compartment.

Main features: aluminium casting coasted with embossed effect; thin flange that blends into the ceiling. Photo-engraved shade with light-diffusing and protective function. With inclined optical compartment for optimal asymmetric emission.