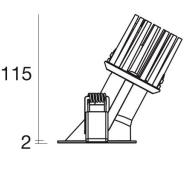

#### PRODUCT SPECIFICATION

| Light Source: | 10W, 3000K, 725 Lumens            |
|---------------|-----------------------------------|
| IP Code:      | 65                                |
| Dimming:      | Dimmable via mains phase dimming. |
| Dimensions:   | Cut Out: 6.4cm                    |