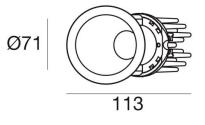

#### PRODUCT SPECIFICATION

| Light Source: | 10W, 3000K, 725 Lumens            |
|---------------|-----------------------------------|
| IP Code:      | 65                                |
| Dimming:      | Dimmable via mains phase dimming. |
| Dimensions:   | Cut Out: 6.4cm                    |