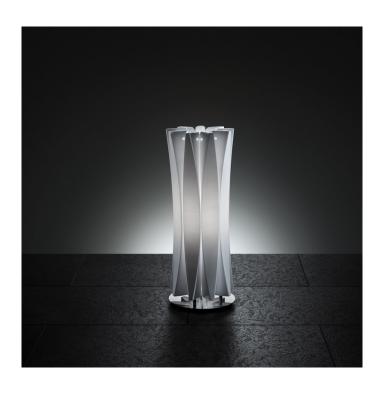

## Slamp Bach Table Lamp

Designed by Francesco Paretti, this table lamp utilises beautiful pleats in order to harbour a timeless elegance and ensure that it will look impressive in any room. The Bach Table Lamp is a refined design, boasting a slim frame and soft curves made from high quality Opalflex®, Slamp's own patented material. Opalflex® is a cutting edge material created for improving longevity, it gives the impression that this lamp is made from glass but with the endurance and protection of strong plastic.

This symmetrical, geometric shape perfectly blends in to any minimalistic and contemporary interior designs. The Bach Table Lamp is an ideal light choice for your living room, bedroom or work space. With a pure white colour scheme and sculptural design, the lamp radiates bright, warm light into the space around it, illuminating your space for reading and working.

Bach is available in various heights and sizes that can be showcased independently or grouped together.