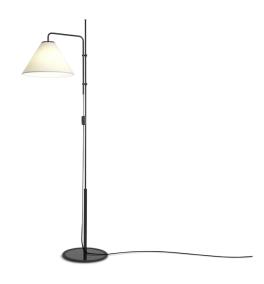

## Marset Funiculi Fabric Floor Lamp

From the original 1979 design by Lluís Porqueras, Funiculi had featured a fabric coned diffuser to create a warm ambiance as well as functional downlighting, this was a classic atypical look at that time. Porqueras was known for his utilitarian design, stripping back everyday objects of the unnecessary flourishes, returning to their basic function. Marset has reintroduced this original edition of Porqueras's Funiculi collection, updating the classic piece to a sleek and modern design for contemporary homes. Funiculi takes its name from the term funicular, the act of moving up and down, this is embodied in the lamp's main feature of moving up and down the central pole to control the light source. Marset Funicular floor lamp includes a rubber rimmed base to protect the surface it sits on and provide further stability.

Funiculi by Marset is available in 2 diffused shade colour options and comprises of a matching wall and table lamp. This modern reintroduction was made for creating a welcoming atmosphere as well as being suitable for reading and detailed tasks.