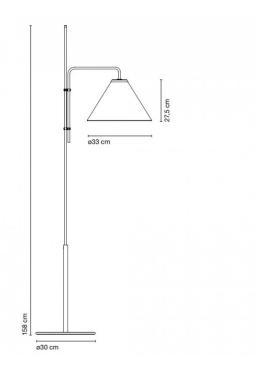

#### PRODUCT SPECIFICATION

Light Source: 1 x Max 8W E27 LED (excluded)

IP Code: 20

**Dimming:** In line on/off switch included on cable.

Dimensions: Base: Ø30cm

Shade: Ø33cm Shade Height: 27.5cm Height: 158cm Cable Length: 200cm