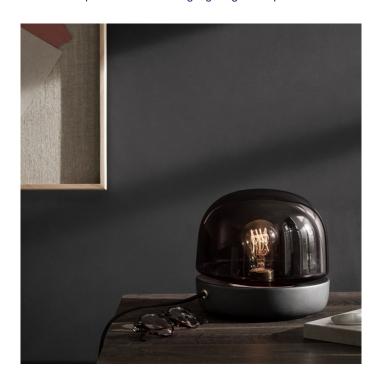

## Stone by Menu

Though perfectly suited as a lamp, Stone Lamp provides more than enlightenment to your home. Stone Lamp can be placed anywhere and exudes a delightful ambience in the room. The intention of Norm Architects was to create a soft cosy light with the same effect as candles, which could be placed in any corner of the home to create a nice atmosphere. Stone Lamp is available in two variants, a grey smoke-tinted glass shade on a stoneware base and an opal glass top on a raw sand coloured ceramic base.

#### PRODUCT SPECIFICATION

Light Source: 1 x max 60W E27 (excluded)

IP Code: 20

**Dimming:** In line dimmer included on product.

Dimensions: H: 19 cm

Ø: 20 cm 300 cm cable

For all sales and technical enquiries, please contact: