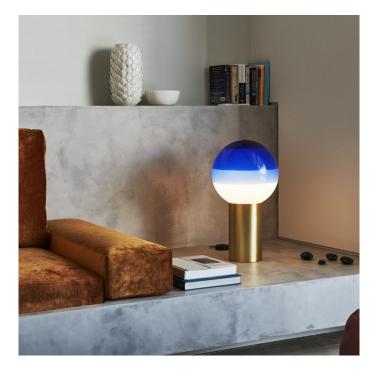

# Marset Dipping Light M LED table lamp

Marset Dipping Light is more than just a functional lamp, it's designer Jordi Canudas wanted to create something that would excite. When Dipping light is turned on, its different gradient tones of colour sift the light, creating a stunning ambient effect. When the lamp is not in use, its coloured glass sphere acts as beautiful eye-catching design piece for a shelf, bedside, or table.

The base is available in brass and graphite with five coloured glass finishes to choose from.

Marset Dipping light medium is the perfect decorative piece for living rooms and social areas to create a welcoming ambience as well as a stylish feature.