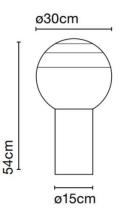

#### PRODUCT SPECIFICATION

LA5519

Light Source: 8.6W, 2700K, 765 Lumens

| IP Code:    | 20                                |
|-------------|-----------------------------------|
| Dimming:    | Integrated dimmer on the product. |
| Dimensions: | Shade: Ø30cm                      |
|             | Base: Ø15cm                       |
|             | Height: 54cm                      |
|             | Cable Length: 175cm               |