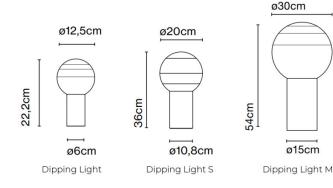

### **PRODUCT SPECIFICATION**

| Light<br>Source: | <b>Dipping Light:</b> 2.2W, 2700K, 216 Lumens<br>*appears 123 Lumens through the lampshade.                                         |
|------------------|-------------------------------------------------------------------------------------------------------------------------------------|
|                  | <b>Dipping Light S &amp; M:</b> 8.6W, 2700K, 765 Lumens *appears 312 Lumens through the lampshade.                                  |
| IP Code:         | 20                                                                                                                                  |
| Dimming:         | <b>Dipping Light:</b> In-line on/off switch included on cable.<br><b>Dipping Light S &amp; M:</b> In-line dimmer included on cable. |
| Dimensions:      | <b>Dipping Light:</b><br>Shade: Ø12.5cm<br>Base: Ø6cm<br>Height: 22.2cm                                                             |
|                  | <b>Dipping Light S:</b><br>Shade: Ø20cm<br>Base: Ø10.8cm<br>Height: 36cm                                                            |
|                  | Dipping Light M:                                                                                                                    |

Cable Length (All Sizes): 200cm

Shade: Ø30cm Base: Ø15cm Height: 54cm

LA5518