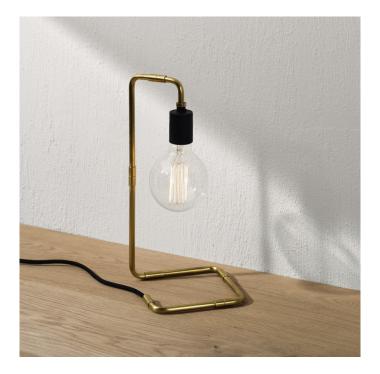

### Menu Reade Table Lamp

Reade Table Lamp is a part of MENU's Tribeca Series. The Tribeca Series of lamps started with a journey. Søren Rose travelled across America on a mission to collect beautiful lamps dating back to the early-mid 20th century. The Danish designer, who lives and works in New York, took his finds back to his studio, dismantled them, separated their parts and reassembled them, mixing and matching lamps as he went along. Out of this experimentation Tribeca was born – a fresh perspective on iconic modern design.