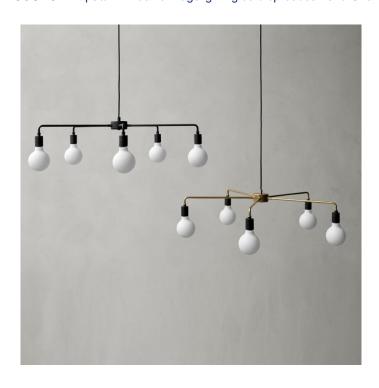

# Menu Chambers Chandelier

LA5512

SOURCE: https://www.davidvillagelighting.co.uk/product/Menu-Chambers-Chandelier/19173

## **Chambers Chandelier by Menu**

The Tribeca series is a mix of lamps, pendants and chandeliers, all inspired by the New York City glamour of the late 1930s. The name Tribeca refers to a very popular part of New York in lower West Manhattan, the triangle below Canal Street. The various shapes and designs in the Tribeca series were created in an inspiring creative process where Søren Rose travelled the States, searching for beautiful old lamps and reusable parts to create each unique piece.

#### PRODUCT SPECIFICATION

Light Source: 5 x max 60W E27 (excluded)

IP Code: 20

**Dimming:** Non dimmable. **Dimensions:** Ø 76cm

15cm height

For all sales and technical enquiries, please contact:

+44 (0)114 263 4266