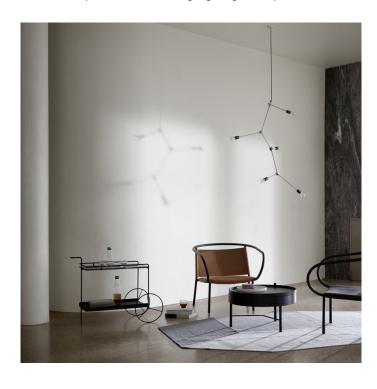

## Menu Harrison Chandelier

LA5511

SOURCE: https://www.davidvillagelighting.co.uk/product/Menu-Harrison-Chandelier/19171

## PRODUCT DESCRIPTION

Designer: 328

Menu Harrison Chandelier.

The Tribeca series of lamps started with a classic American road trip. Danish designer Søren Rose travelled across the US collecting lamps from the early to mid 20th century. He took his cache back to the studio in New York, dismantled and reassembled them, mixing and matching lamps. Out of this experimentation the Tribeca series was born, inspired by the glamour of New York in the late 1930s, with a decidedly industrial feel.

## PRODUCT SPECIFICATION

Light Source: 5 x max 60W E27 (excluded)

IP Code: 20

Dimming: Non dimmable.

Dimensions: 85 cm height

Ø 50 cm

For all sales and technical enquiries, please contact:

+44 (0)114 263 4266