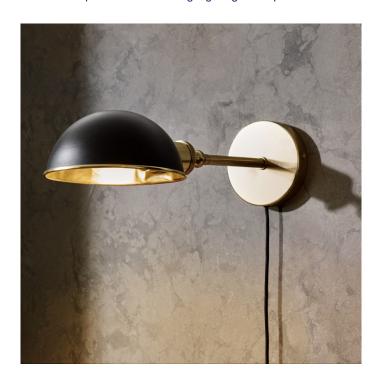

# Menu Walker Ceiling/Wall Light

LA5510

SOURCE: https://www.davidvillagelighting.co.uk/product/Menu-Walker-CeilingWall-Light/19170

## Walker by Menu

The Tribeca series is a mix of lamps, pendants and chandeliers, all inspired by the New York City glamour of the late 1930s. The name Tribeca refers to a very popular part of New York in lower West Manhattan, the triangle below Canal Street. The various shapes and designs in the Tribeca series were created in an inspiring creative process where Søren Rose travelled the States, searching for beautiful old lamps and reusable parts to create each unique piece.

#### PRODUCT SPECIFICATION

Light Source: 1 x max 60W E27 (excluded)

IP Code: 20

**Dimming:** In line dimmer included on cable.

Dimensions: 22-40 cm depth

28 cm height

For all sales and technical enquiries, please contact: