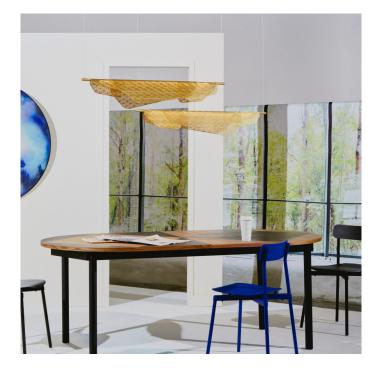

# Mediterranea LED Pendant Light by Petite Friture

The Mediterranea LED pendant was designed by Noé Duchaufour-Lawrance after he was inspired by how laundry billows on Mediterranean balconies. The lampshade evokes this weightlessness with its folded design which is paired with a lively pattern that is perforated into the metal.

The Mediterranea pendant light has a long shape as the metal seems to be draped over a simple rod. The pendant has a modern look and is available in a brushed brass finish that will suit many types of settings. You can use this pendant light in commercial and domestic spaces and with an integrated LED light source, it will be long-lasting and effective.