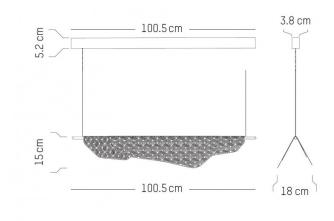

### **PRODUCT SPECIFICATION**

Petite Friture

LA5508

Light Source: 9W, 2700K, 936 lumens

15cm height

| IP Code:    | 20                               |
|-------------|----------------------------------|
| Dimming:    | Dimmable via mains phase dimming |
| Dimensions: | 100.5cm length<br>18cm width     |