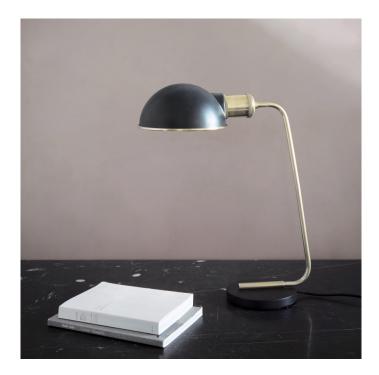

# Menu Collister Table Lamp

SOURCE: https://www.davidvillagelighting.co.uk/product/Menu-Collister-Table-Lamp/19167

### Menu Collister Table Lamp

The Tribeca series of lamps started with a classic American road trip. Danish designer Søren Rose travelled across the US collecting lamps from the early to mid 20th century. He took his cache back to the studio in New York, dismantled and reassembled them, mixing and matching lamps. Out of this experimentation the Tribeca series was born, inspired by the glamour of New York in the late 1930s, with a decidedly industrial feel.

### **PRODUCT SPECIFICATION**

IP Code: 20 Dimensions: H: 38 cm W: 33 cm D: 16 cm