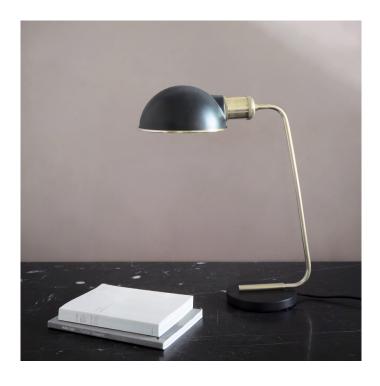

# **Menu Collister Table Lamp**

LA5507

SOURCE: https://www.davidvillagelighting.co.uk/product/Menu-Collister-Table-Lamp/19167

# Menu Collister Table Lamp

The Tribeca series of lamps started with a classic American road trip. Danish designer Søren Rose travelled across the US collecting lamps from the early to mid 20th century. He took his cache back to the studio in New York, dismantled and reassembled them, mixing and matching lamps. Out of this experimentation the Tribeca series was born, inspired by the glamour of New York in the late 1930s, with a decidedly industrial feel.

#### PRODUCT SPECIFICATION

IP Code: 20

Dimensions: H: 38 cm

W: 33 cm D: 16 cm