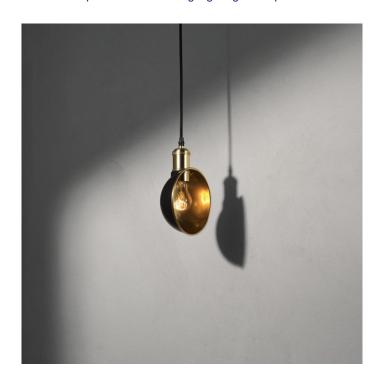

# **Menu Duane Suspension**

LA5506

SOURCE: https://www.davidvillagelighting.co.uk/product/Menu-Duane-Suspension/19165

# **Menu Duane Suspension**

The Tribeca series of lamps started with a classic American road trip. Danish designer Søren Rose travelled across the US collecting lamps from the early to mid 20th century. He took his cache back to the studio in New York, dismantled and reassembled them, mixing and matching lamps. Out of this experimentation the Tribeca series was born, inspired by the glamour of New York in the late 1930s, with a decidedly industrial feel.