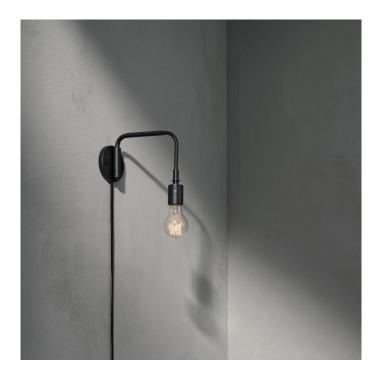

# Menu Staple Wall Light

## Staple Wall Light by Menu

Staple Lamp is a part of MENU's Tribeca Series. The Tribeca Series of lamps started with a journey. Søren Rose travelled across America on a mission to collect beautiful lamps dating back to the early-mid 20th century. The Danish designer, who lives and works in New York, took his finds back to his studio, dismantled them, separated their parts and reassembled them, mixing and matching lamps as he went along. Out of this experimentation Tribeca was born – a fresh perspective on iconic modern design.

Dimensions: L: 18 cm H: 18 cm Cable: 200 cm