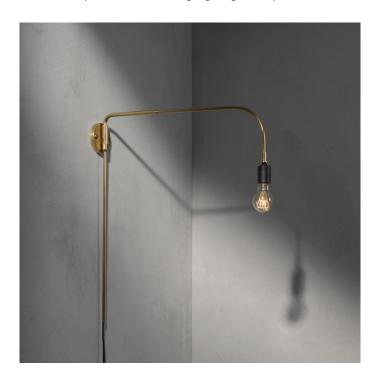

# Menu Warren Wall Light

LA5503

SOURCE: https://www.davidvillagelighting.co.uk/product/Menu-Warren-Wall-Light/19159

## Warren Wall Light by Menu

Warren Lamp is a part of MENU's Tribeca Series. The Tribeca Series of lamps started with a journey. Søren Rose travelled across America on a mission to collect beautiful lamps dating back to the early-mid 20th century. The Danish designer, who lives and works in New York, took his finds back to his studio, dismantled them, separated their parts and reassembled them, mixing and matching lamps as he went along. Out of this experimentation Tribeca was born – a fresh perspective on iconic modern design.

#### PRODUCT SPECIFICATION

Light Source: 1 x max 60W E27 (excluded)

IP Code: 20

**Dimming:** In line dimmer included on cable

Dimensions: H: 56 cm

D: 62 cm Cable: 500 cm

For all sales and technical enquiries, please contact: