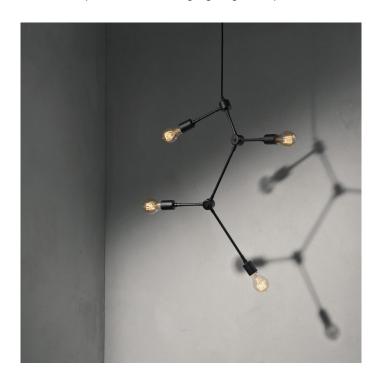

## Menu Franklin Chandelier

LA5502

SOURCE: https://www.davidvillagelighting.co.uk/product/Menu-Franklin-Chandelier/19154

# Franklin Chandelier by Menu

The Tribeca series of lamps started with a classic American road trip. Danish designer Søren Rose travelled across the US collecting lamps from the early to mid 20th century. He took his cache back to the studio in New York, dismantled and reassembled them, mixing and matching lamps. Out of this experimentation the Tribeca series was born, inspired by the glamour of New York in the late 1930s, with a decidedly industrial feel.

#### PRODUCT SPECIFICATION

Light Source: 4 x max 60W E27 (excluded)

IP Code: 20

**Dimming:** Non dimmable. **Dimensions:** 56 cm height

Ø 56 cm

For all sales and technical enquiries, please contact:

+44 (0)114 263 4266