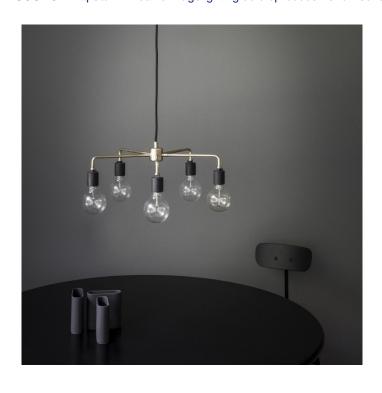

# **Menu Leonard Chandelier - Brass**

SOURCE: https://www.davidvillagelighting.co.uk/product/Menu-Leonard-Chandelier---Brass/19149

#### PRODUCT DESCRIPTION

Designer: 328

Menu Leonard Chandelier - Brass.

The Tribeca series of lamps started with a classic American road trip. Danish designer Søren Rose travelled across the US collecting lamps from the early to mid 20th century. He took his cache back to the studio in New York, dismantled and reassembled them, mixing and matching lamps. Out of this experimentation the Tribeca series was born, inspired by the glamour of New York in the late 1930s, with a decidedly industrial feel

#### PRODUCT SPECIFICATION

Light Source: 5 x max 60W E27 (excluded)

IP Code: 20

**Dimming:** Non dimmable **Dimensions:** 15 cm height

46 cm diameter 500 cm cable