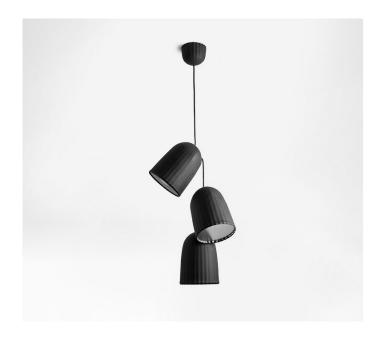

#### This item is no longer available

CHAINS is a versatile lighting system infused with nature; its shape is reminiscent of a ribbed shell. No matter the position of the electrical outlet, CHAINS can freely occupy any space and in doing so, adopts the appearance of a cascade of lights.

Whether in groups of singles or triples, the CHAINS can be installed in long vertical arrangement, short groups at the same level, or randomly spread across the room using extra fixing points.

Lamps excluded - Max 9W E14