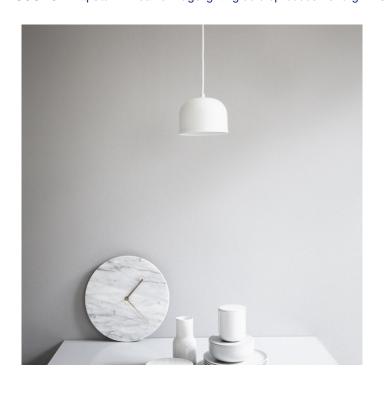

# Menu GM 15 Suspension

LA5478

SOURCE: https://www.davidvillagelighting.co.uk/product/menu-gm-15-suspension/19121

## Menu GM 15 Suspension

It is used every day, therefore it deserves to be beautiful as well as practical. That was the philosophy of pioneering designer and architect Grethe Meyer (1918-2008), a trailblazer for women in the industry. Grethe designed for the way people live, spending hours watching and analysing before putting pen to paper. The lamp is available in two sizes. Hang one over the dining table, two smaller ones as a pair, or install together in bunches.

Materials: Painted Steel, Solid Copper with Lacquer or Solid Brass with Lacquer

#### PRODUCT SPECIFICATION

Dimming: Dimmable via mains phase dimming

Dimensions: H 12 cm

15 cm Diameter 300 cm cable

For all sales and technical enquiries, please contact:

+44 (0)114 263 4266

info@davidvillagelighting.co.uk