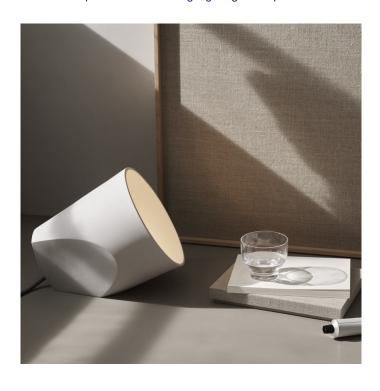

## Menu On the Edge Lamp

LA5474

SOURCE: https://www.davidvillagelighting.co.uk/product/Menu-On-the-Edge-Lamp/19113

## PRODUCT DESCRIPTION

Menu On the Edge Lamp.

A multi-purpose lamp, unexpected and functional, On the Edge is designed for use as a pendant, table lamp and a floor lamp. Ideal for adding warmth and atmosphere to neglected corners of the room, adjust the angle of the light by turning the lamp on to a different side.

Materials: Double Layered Ceramic, Silicone