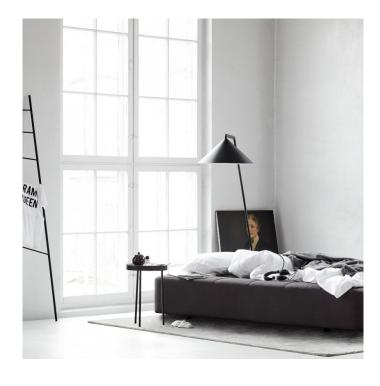

# Northern Gear Floor Lamp

### **Northern Gear Floor Lamp**

Designed with rotating gears and revving with style, these highperformance lamps were made for the fast lane. Like changing gears in a car, the positions of the shades are changed manually by adjusting a lever. Gears inside the base lock into place with each adjustment of the shades.

#### PRODUCT SPECIFICATION

Light Source: 1 x Max 100W E27 (excluded)

IP Code: 20

**Dimming:** In line dimmer included on cable.

Dimensions: Shade: Ø47cm

Height: 190 - 210cm Depth: 130 - 150cm Cable Length: 200cm