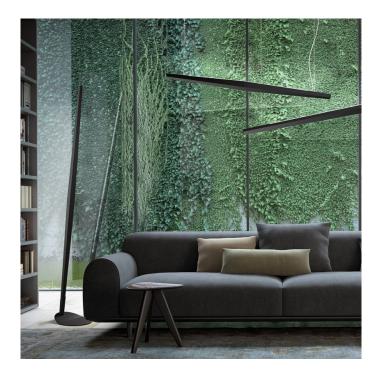

# Panzeri Viisi 120 Suspension

The collection comprising of suspensions and floor lamp with a pentagonal section in folded and carved aluminium. The light source made of LED modules.

Available in two dimensions (120 and 210 cm) with direct downlight. Availability of an indirect uplight suspension version, ideal to create compositions in combination with the direct downlight version.

#### Dimensions: Width: 120cm Depth: 7.4cm Cable Length: 200cm

For all sales and technical enquiries, please contact:

+44 (0)114 263 4266 info@davidvillagelighting.co.uk www.davidvillagelighting.co.uk