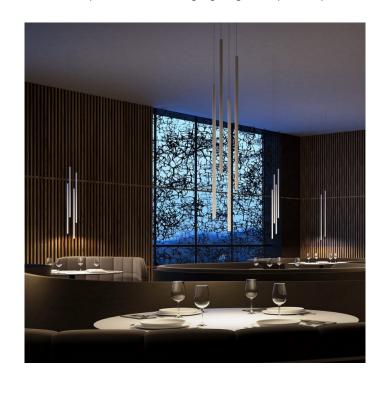

# Panzeri To-Be Large LED Suspension

SOURCE: https://www.davidvillagelighting.co.uk/product/panzeri-to-be-large-led-suspension/19086

### Panzeri To-Be Large Suspension

Finish in polyacrylic rubber black paint or polyacrylic white or hand-made decorated in gold leaf. Ultra-thin transparent electrical cable. Ideal for restaurants, living areas, bedrooms, and to create big cascading compositions.

#### PRODUCT SPECIFICATION

Light Source: 4W, 2700K, 181 Lumens

IP Code: 40

**Dimming:** Non dimmable.

Dimensions: Ø2.2cm

Shade Length: 85cm Cable Length: 200cm

For all sales and technical enquiries, please contact: