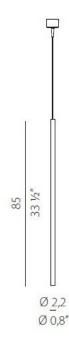

#### PRODUCT SPECIFICATION

Light Source: 4W, 2700K, 181 Lumens

IP Code: 40

**Dimming:** Non dimmable.

Dimensions: Ø2.2cm

Shade Length: 85cm Cable Length: 200cm

For all sales and technical enquiries, please contact: