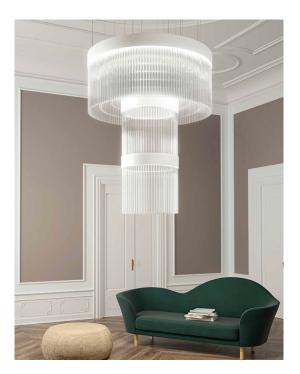

## **PRODUCT DESCRIPTION**

Centerlight CL-ICE Pendant.

Available in white, copper leaf, gold leaf or silver leaf with smooth crystal glass tubular drops.

David Village Lighting

100cm diameter.

Please contact us to discuss your project and for quotation.