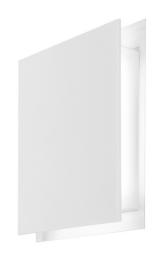

## Panzeri AlDecimo LED Wall Light

The Panzeri AlDecimo LED Wall Light is a recessed, trimless wall lamp crafted for seamless integration into interior spaces. Featuring an innovative click mechanism for opening and closing, this light creates a luminous perimeter frame when closed, adding a unique architectural detail to your walls.

With a high-performance 21W LED module delivering indirect light, allowing for reduced luminous flux and power consumption. Constructed from pickled sheet metal with a durable white polyacrylic paint finish, it also incorporates an opaline polycarbonate diffuser for soft, diffused illumination.

Perfect for creating compositions on wide walls or enhancing the ambience of bedrooms and living areas, the AlDecimo offers both functionality and style. Its versatile design and clean aesthetics make it a favourite among modern lighting solutions.

Please note, this light comes with a recessed housing that must be plastered into the wall.