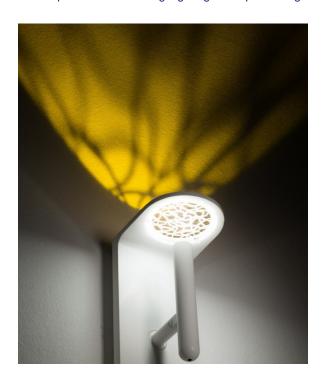

## PRODUCT DESCRIPTION

Light Attack Daylight Wall.

Placed near the headboard of the bed illuminates good readings, or wall furniture with light, covering the internal structure with a comfortable and relaxing beam.

The PowerLED technology is housed in a cylindrical, movable, rotatable and adjustable aluminium support.

The wall light with its ultra-thin design, entirely in aluminium, is an expression of great versatility and energy saving, qualities that earned it the Red Dot Design Award 2016.