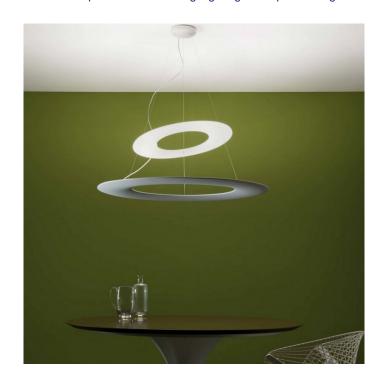

## PRODUCT DESCRIPTION

Light Attack Kygo Pendant.

Double ring chandelier luminous 2 cm thick polyurethane foam houses topLED sources that slide into the recesses of the material structure. Two light rings are arranged in a play of reflective mirrors: the smaller ring, located above the light source, directs the light downwards.