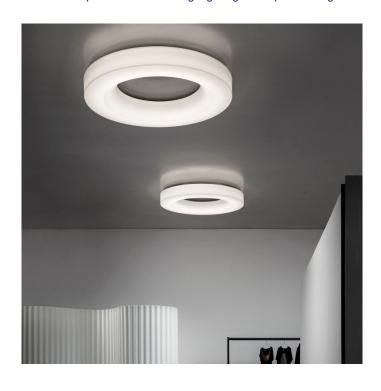

## **Light Attack Ring Ceiling LED**

LA5413

SOURCE: https://www.davidvillagelighting.co.uk/product/Light-Attack-Ring-Ceiling-LED/18992

## PRODUCT DESCRIPTION

Light Attack Ring Ceiling.

A ring ceiling light designed for large and spacious ceilings. The white polyethylene body fills with light thanks to the topLED high-performance source, guaranteeing maximum energy saving in high-performance performance.