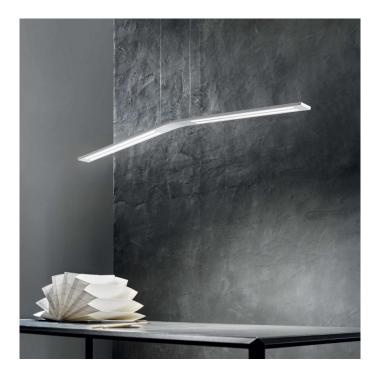

### **PRODUCT DESCRIPTION**

Light Attack Line Pendant.

Minimalist design pendant lamp with angular shape. The double opal polycarbonate diffuser is melted into black or white painted, press-bent aluminium foils, from which a direct emission LED light is emitted.